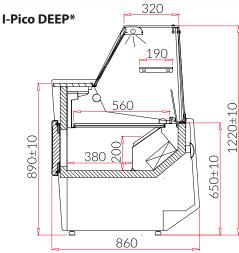

## **Technical parameters:**

| Model            | Dimension (ext.)<br>H x W x D<br>[mm] | Display<br>surface<br>[m²] | Power<br>Consumption<br>[kWh/24h] | Weight<br>[kg] |
|------------------|---------------------------------------|----------------------------|-----------------------------------|----------------|
| I-Pico DEEP 0.98 | 1220 x 1060 x 860                     | 0,50                       | 4,90                              | 110            |
| I-Pico DEEP 1.22 | 1220 x 1300 x 860                     | 0,60                       | 4,90                              | 130            |
| I-Pico DEEP 1.42 | 1220 x 1500 x 860                     | 0,70                       | 4,90                              | 150            |
| I-Pico DEEP 1.62 | 1220 x 1700 x 860                     | 0,80                       | 5,00                              | 170            |
| I-Pico DEEP 1.96 | 1220 x 2040 x 860                     | 1,00                       | 6,60                              | 190            |
| I-Pico DEEP 2.44 | 1220 x 2520 x 860                     | 1,25                       | 6,60                              | 220            |